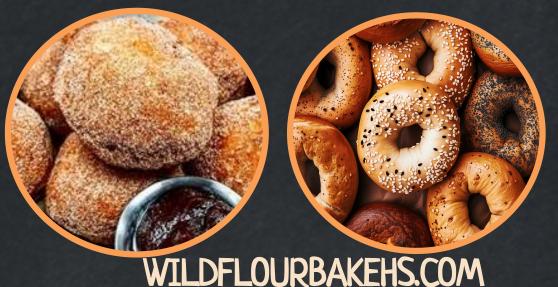

# Brenkefust Menu CLASSICS

**CHEESE CHOICES:** 

SWISS, PEPPERJACK, COLBY JACK, PROVOLONE, AMERICAN, WHITE AMERICAN, CHEDDAR

TOASTED W/CREAM CHEESE \$4.89
BAGEL W/SCHMEAR \$6.45

PLAIN, EVERYTHING, BLUEBERRY, CINNAMON RAISIN, ASIAGO CHEESE.

### SPECIALS

**FRIED BISCUITS & APPLE BUTTER** 

\$6.99

4 FLUFFY BUTTERMILK BISCUITS FRIED AND DIPPED IN CINNAMON SUGAR

THE BIRDY \$6.99

2 EGGS, CINNAMON SUGAR TOAST, BACON, MAPLE BACON OR SAUSAGE

BANANA CARAMEL PECAN FRENCH TOAST