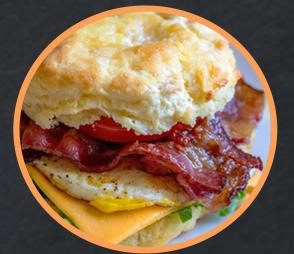

**BISCUIT OR ENGLISH MUFFIN** 

CHEESE, EGG, ADD TOTS \$2.00

BACON, SAUSAGE, OR HAM ADD TOTS \$2.00

STEAK EGG & CHEESE STEAK, CARMELIZED ONION, WHITE AMERICAN,

CHIPOTLE SAUCE ADD TOTS \$2.00

**BREAKFAST SANDWICH** 

\$6.99

CHEESE, EGG, BAGEL, CROISSANT, TEXAS TOAST, SOURDOUGH, ADD TOTS \$2.00

MAPLE BACON OR BACON, SAUSAGE, OR HAM ADD TOTS \$2.00

**BISCUITS & GRAVY** 

\$8.99 HALF \$6.99

BUTTERMILK BISCUITS REAL SAUSAGE GRAVY.